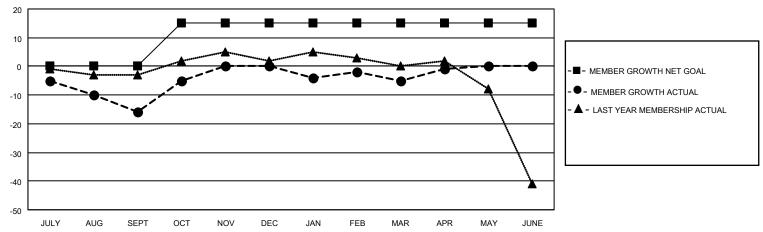

## District 110BZ

|               |               |             |               | -                     |                       |                         |                                                    |
|---------------|---------------|-------------|---------------|-----------------------|-----------------------|-------------------------|----------------------------------------------------|
| Clubs         |               |             |               | Members               |                       |                         |                                                    |
|               | RESULTS FOR   | R 2021-2022 |               | RESULTS FOR 2021-2022 |                       |                         |                                                    |
| QUARTER       | NEW CLUB GOAL | NEW CLUBS   | DROPPED CLUBS | QUARTER MEMB          | ER GROWTH NET<br>GOAL | MEMBER GROWTH<br>ACTUAL | DROPPED<br>MEMBERS ACTUAL<br>(including transfers) |
| JULY/AUG/SEPT | 0             | 0           | 0             | JULY/AUG/SEPT         | 0                     | 6                       | 21                                                 |
| OCT/NOV/DEC   | 1             | 0           | 0             | OCT/NOV/DEC           | 15                    | 38                      | 18                                                 |
| JAN/FEB/MAR   | 0             | 0           | 0             | JAN/FEB/MAR           | 0                     | 14                      | 18                                                 |
| APR/MAY/JUNE  | 0             | 0           | 0             | APR/MAY/JUNE          | 0                     | 10                      | 6                                                  |